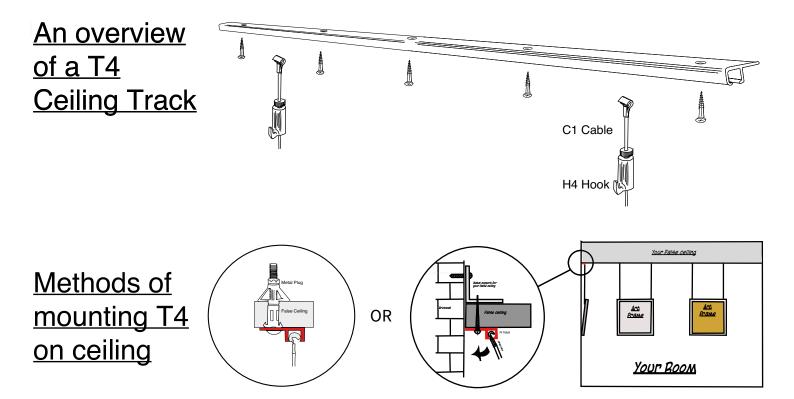

## **Product Information**

| Material    | Aluminium                                                                                                                                                                                                                               |
|-------------|-----------------------------------------------------------------------------------------------------------------------------------------------------------------------------------------------------------------------------------------|
| Width       | 17 mm                                                                                                                                                                                                                                   |
| Depth       | 8.5 mm                                                                                                                                                                                                                                  |
| Length      | 2000 mm                                                                                                                                                                                                                                 |
| Colour      | White/Black/Milled Finish (silver)                                                                                                                                                                                                      |
| Track Mount | Direct to ceiling with Screw                                                                                                                                                                                                            |
| Cable Type  | KLING C1 cable(cobra link)                                                                                                                                                                                                              |
| Loading     | 7 kg per 1 meter length with minimum of 3<br>secure points. If more than 7 kg, spread out<br>the load with approximately 1 meter apart<br>(refer to graphics). Note that KLING H4<br>hooks are only to be used if weight exceed<br>5kg. |