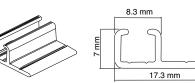

## **Product Information**

| Material    | Aluminium                                                                                                                                                                                                                               |
|-------------|-----------------------------------------------------------------------------------------------------------------------------------------------------------------------------------------------------------------------------------------|
| Width       | 17 mm                                                                                                                                                                                                                                   |
| Depth       | 8.5 mm                                                                                                                                                                                                                                  |
| Length      | 2000 mm                                                                                                                                                                                                                                 |
| Colour      | White/Black/Milled Finish (silver)                                                                                                                                                                                                      |
| Track Mount | Direct to ceiling with Screw                                                                                                                                                                                                            |
| Cable Type  | KLING C1 cable(cobra link)                                                                                                                                                                                                              |
| Loading     | 7 kg per 1 meter length with minimum of 3<br>secure points. If more than 7 kg, spread out<br>the load with approximately 1 meter apart<br>(refer to graphics). Note that KLING H4<br>hooks are only to be used if weight exceed<br>5kg. |

A profile of T4 Ceiling Track