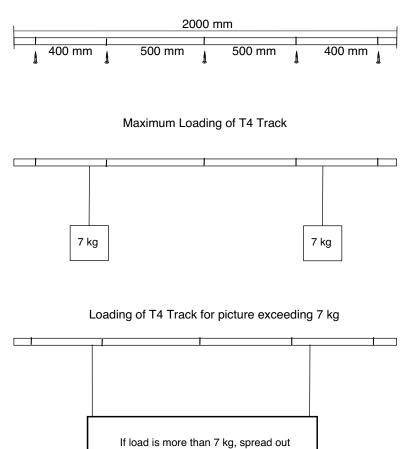

## **Product Information**

| Material    | Aluminium                                                                                                                                                                                                                               |
|-------------|-----------------------------------------------------------------------------------------------------------------------------------------------------------------------------------------------------------------------------------------|
| Width       | 17 mm                                                                                                                                                                                                                                   |
| Depth       | 8.5 mm                                                                                                                                                                                                                                  |
| Length      | 2000 mm                                                                                                                                                                                                                                 |
| Colour      | White/Black/Milled Finish (silver)                                                                                                                                                                                                      |
| Track Mount | Direct to ceiling with Screw                                                                                                                                                                                                            |
| Cable Type  | KLING C1 cable(cobra link)                                                                                                                                                                                                              |
| Loading     | 7 kg per 1 meter length with minimum of 3<br>secure points. If more than 7 kg, spread out<br>the load with approximately 1 meter apart<br>(refer to graphics). Note that KLING H4<br>hooks are only to be used if weight exceed<br>5kg. |

## KLING T4 Track

Spacing between screws on the 2 m T4 Track

If load is more than 7 kg, spread out the load out by hanging on both corners approximately 1000 mm apart.